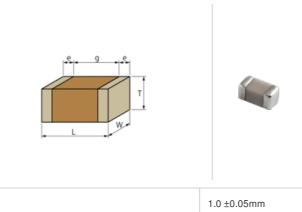

| Mass (typ.) |       |
|-------------|-------|
| 1 piece     | 1.6mg |
| φ180mm Reel | 118g  |

| L size                                | 1.0 ±0.05mm    |
|---------------------------------------|----------------|
| W size                                | 0.5 ±0.05mm    |
| Tsize                                 | 0.5 ±0.05mm    |
| External terminal width e             | 0.15 to 0.35mm |
| Distance between external terminals g | 0.3mm min.     |
| Size code in inch(mm)                 | 0402 (1005M)   |