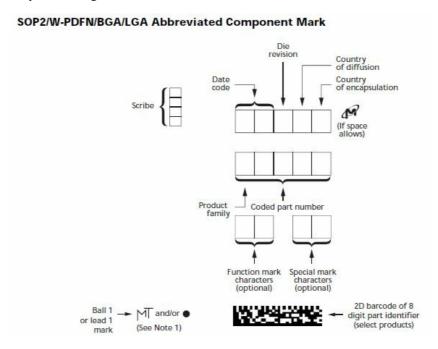

**Note:** During the transfer to ASE Shanghai assembly, Micron will add a 2D barcode to the **BGA** components for improved unit-level traceability. Please refer to page 6 in CSN-11: Product Marks/Product and Packaging Labels for component marking details.

| 2020-04-15                                                                                                                                                                                                |                                                        |                                                                                                                                                                   |  |
|-----------------------------------------------------------------------------------------------------------------------------------------------------------------------------------------------------------|--------------------------------------------------------|-------------------------------------------------------------------------------------------------------------------------------------------------------------------|--|
| 2020-05-15                                                                                                                                                                                                |                                                        |                                                                                                                                                                   |  |
| Subcontractor                                                                                                                                                                                             |                                                        |                                                                                                                                                                   |  |
| Please refer to Micron's Customer Service Note - Product Marks, Product Labels, and Packaging Labels CSN-11 for details on Product Marks and Labels specific to the codes for countries of encapsulation. |                                                        |                                                                                                                                                                   |  |
|                                                                                                                                                                                                           | *Materials that have been ordered are in <b>bold</b> . |                                                                                                                                                                   |  |
|                                                                                                                                                                                                           |                                                        |                                                                                                                                                                   |  |
|                                                                                                                                                                                                           |                                                        |                                                                                                                                                                   |  |
|                                                                                                                                                                                                           |                                                        |                                                                                                                                                                   |  |
|                                                                                                                                                                                                           |                                                        |                                                                                                                                                                   |  |
|                                                                                                                                                                                                           |                                                        |                                                                                                                                                                   |  |
|                                                                                                                                                                                                           |                                                        |                                                                                                                                                                   |  |
|                                                                                                                                                                                                           |                                                        |                                                                                                                                                                   |  |
|                                                                                                                                                                                                           |                                                        |                                                                                                                                                                   |  |
|                                                                                                                                                                                                           |                                                        |                                                                                                                                                                   |  |
|                                                                                                                                                                                                           |                                                        | ?                                                                                                                                                                 |  |
|                                                                                                                                                                                                           |                                                        | 557-2025-ND                                                                                                                                                       |  |
|                                                                                                                                                                                                           |                                                        |                                                                                                                                                                   |  |
|                                                                                                                                                                                                           |                                                        |                                                                                                                                                                   |  |
|                                                                                                                                                                                                           |                                                        |                                                                                                                                                                   |  |
|                                                                                                                                                                                                           |                                                        | ?                                                                                                                                                                 |  |
|                                                                                                                                                                                                           |                                                        | 557-1996-2-ND                                                                                                                                                     |  |
|                                                                                                                                                                                                           |                                                        | ?                                                                                                                                                                 |  |
|                                                                                                                                                                                                           |                                                        |                                                                                                                                                                   |  |
|                                                                                                                                                                                                           |                                                        |                                                                                                                                                                   |  |
|                                                                                                                                                                                                           |                                                        | ?, 557-1782-ND                                                                                                                                                    |  |
|                                                                                                                                                                                                           |                                                        | 557-1781-ND, ?                                                                                                                                                    |  |
|                                                                                                                                                                                                           |                                                        | 557-1995-2-ND                                                                                                                                                     |  |
|                                                                                                                                                                                                           |                                                        | 557-1780-ND, ?                                                                                                                                                    |  |
|                                                                                                                                                                                                           |                                                        | ?                                                                                                                                                                 |  |
|                                                                                                                                                                                                           |                                                        |                                                                                                                                                                   |  |
|                                                                                                                                                                                                           |                                                        | ?, 557-1779-ND                                                                                                                                                    |  |
|                                                                                                                                                                                                           |                                                        | 557-1778-ND, ?                                                                                                                                                    |  |
|                                                                                                                                                                                                           |                                                        | 557-1994-2-ND                                                                                                                                                     |  |
|                                                                                                                                                                                                           |                                                        | ?, 557-1777-ND                                                                                                                                                    |  |
|                                                                                                                                                                                                           |                                                        | 557-1776-ND, ?                                                                                                                                                    |  |
|                                                                                                                                                                                                           |                                                        | ?                                                                                                                                                                 |  |
|                                                                                                                                                                                                           |                                                        | 557-1831-2-ND                                                                                                                                                     |  |
|                                                                                                                                                                                                           |                                                        | ?                                                                                                                                                                 |  |
|                                                                                                                                                                                                           |                                                        | 557-1830-2-ND                                                                                                                                                     |  |
|                                                                                                                                                                                                           |                                                        | 557-1993-2-ND, ?                                                                                                                                                  |  |
|                                                                                                                                                                                                           |                                                        |                                                                                                                                                                   |  |
|                                                                                                                                                                                                           |                                                        | ?                                                                                                                                                                 |  |
|                                                                                                                                                                                                           |                                                        |                                                                                                                                                                   |  |
|                                                                                                                                                                                                           | Subcontractor 2020-05-15                               | Please refer to Micron's Customer Service Note - Product Marks, F details on Product Marks and Labels specific to the codes for country Subcontractor  2020-05-15 |  |