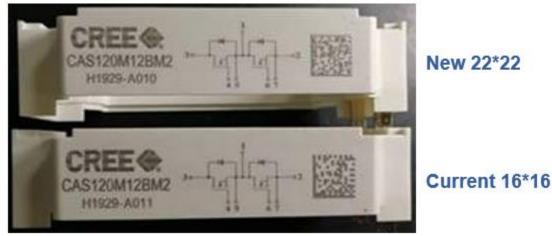

# **Description of the Change**

Barcode matrix increase from 16\*16 to 22\*22.

Example information contained within the 2D barcode readouts:

| 2D Barcode Format | Example Information Contained in Readout |  |
|-------------------|------------------------------------------|--|
| Current Format    | ACR0000001-A011                          |  |
| New Format        | CAS120M12BM2-H1929-A010-ACR0000001       |  |