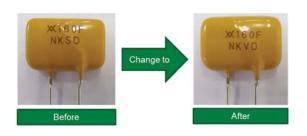

### Description of Change:

China National Standard GB30981-2014 (Limit of Harmful Substances of Industrial Protective Coatings) was upgraded to the new version GB30981-2020 with effective date of December 1<sup>st</sup>, 2020. With the new requirement for the total content of toluene and xylene in GB30981-2020, we have to stop using the current coating material to produce TRF600 and TR600 series PPTC products from December 1<sup>st</sup>, 2020 because the content of Xylene in the current coating material is higher than the limit.

This coating material change does not affect product form, fit and function. If you would like to have more information, please contact Littelfuse local sales representatives.