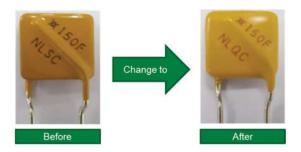

### Description of Change:

China National Standard GB30981-2014 (Limit of Harmful Substances of Industrial Protective Coatings) was upgraded to the new version GB30981-2020 with effective date of December 1<sup>st</sup>, 2020. With the new requirement for the total content of toluene and xylene in GB30981-2020, we have to stop using the current coating material to produce TRF600 and TR600 series PPTC products from December 1<sup>st</sup>, 2020 because the content of Xylene in the current coating material is higher than the limit.

This coating material change does not affect product form, fit and function. If you would like to have more information, please contact Littelfuse local sales representatives.